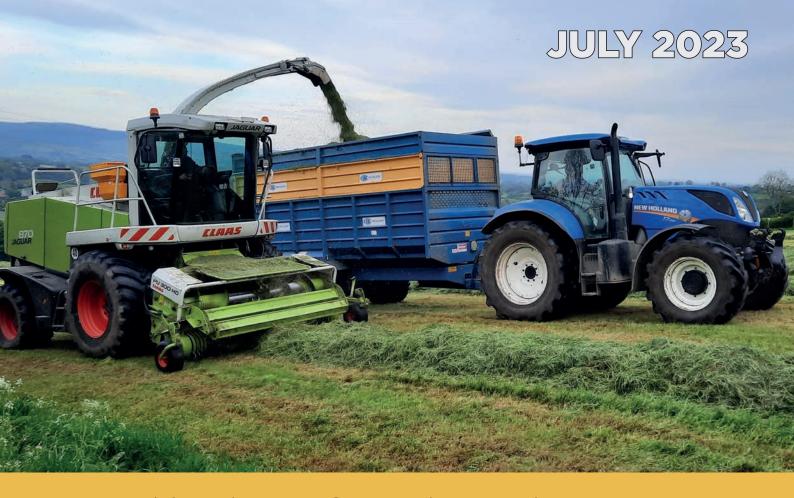

### Neither is there salvation in any other: for there is none other name under heaven given among men, whereby we must be saved. Acts 4:12

| SUN | MON | TUE | WED | THU | FRI | SAT |
|-----|-----|-----|-----|-----|-----|-----|
| 30  |     |     |     |     |     | 1   |
| 2   | 3   | 4   | 5   | 6   | 7   | 8   |
| 9   | 10  | 11  | 12  | 13  | 14  | 15  |
| 16  | 17  | 18  | 19  | 20  | 21  | 22  |
| 23  | 24  | 25  | 26  | 27  | 28  | 29  |