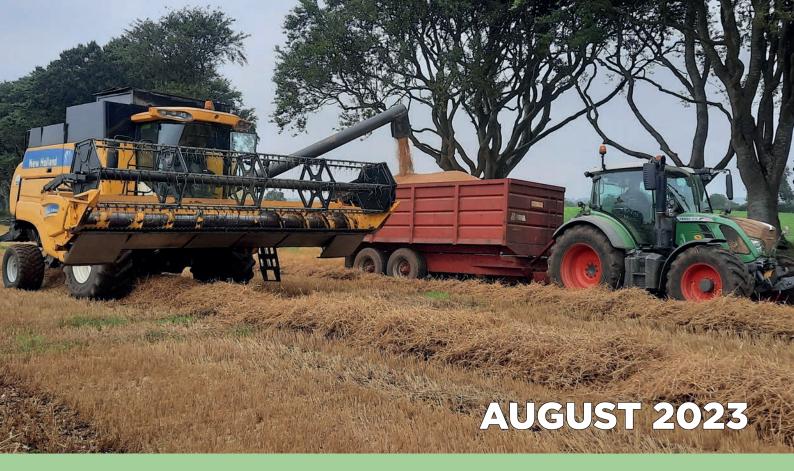

### Christ died for our sins according to the scriptures.

### 1 Corinthians 15:3

| SUN | MON | TUE | WED | THU | FRI | SAT |
|-----|-----|-----|-----|-----|-----|-----|
|     | 1   | 2   | 3   | 4   | 5   | 6   |
| 7   | 8   | 9   | 10  | 11  | 12  | 13  |
| 14  | 15  | 16  | 17  | 18  | 19  | 20  |
| 21  | 22  | 23  | 24  | 25  | 26  | 27  |
| 28  | 29  | 30  | 31  |     |     |     |