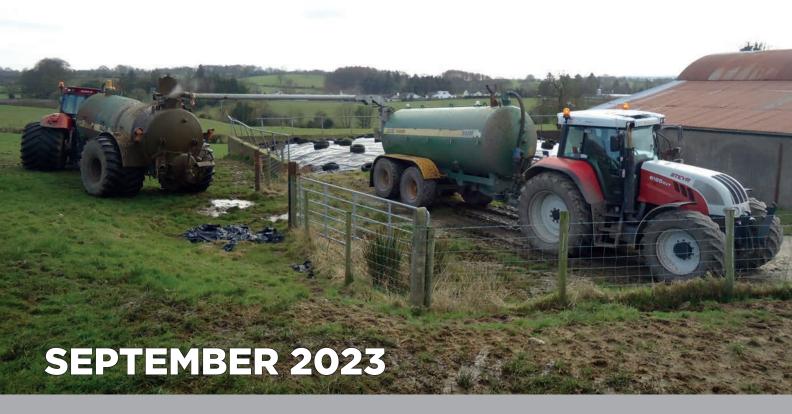

Verily, verily, I say unto you, He that heareth My word, and believeth on Him that sent Me, hath everlasting life, and shall not come into condemnation; but is passed from death unto life.

John 5:24

| SUN | MON | TUE | WED | THU | FRI | SAT |
|-----|-----|-----|-----|-----|-----|-----|
|     |     |     |     | 1   | 2   | 3   |
| 4   | 5   | 6   | 7   | 8   | 9   | 10  |
| 11  | 12  | 13  | 14  | 15  | 16  | 17  |
| 18  | 19  | 20  | 21  | 22  | 23  | 24  |
| 25  | 26  | 27  | 28  | 29  | 30  |     |